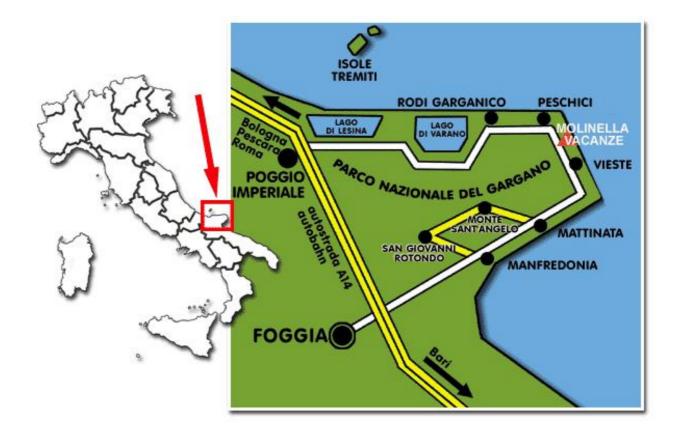

# HOW TO GET THERE

### **BY CAR**

**From North of Italy:** motorway A/14 up to exit Poggio Imperiale; highwayup to Vico Garganico, and then follow the indications for Vieste.

**From South of Italy:** motorway A/14 up to exit Foggia; highway up to Manfredonia, and then follow the indications for Mattinata / Vieste.

### **BY TRAIN**

Foggia and San Severo are the main stations. Both have good connections to Vieste by bus and local trains.

info: Ferrovie dello Stato Tel. +39 89.20.21 Ferrovie del Gargano Tel. +39 0882 221414

#### **BY AIR**

Nearest airports: Palese (Bari), Pescara. All offer public transport connections and car hire.

info: Palese Airport tel. +39 080 5835200 Internazionale d'Abruzzo Airport tel. +39 899.130.310

## **BY BUS**

There are many bus services from the main cities to the Gargano: Roma, Napoli, Pescara, Bologna, Reggio Emilia, Torino, Venezia, Modena, Parma, Padova, Milano. Of particular note is Ferrovie del Gargano.